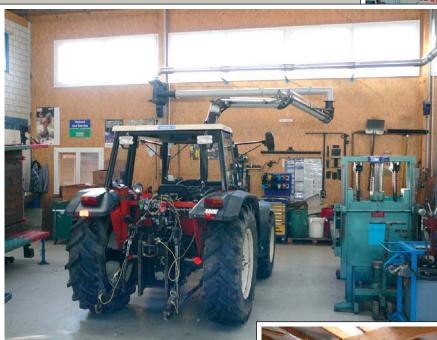

Extraction arm with a reach of 8 m for upward facing exhaust pipes

Extraction system with large reach in the agricultural machine shop

Performance rest / dyno test bed for haulers. Rail system SSK 450 with high temperature extraction unit