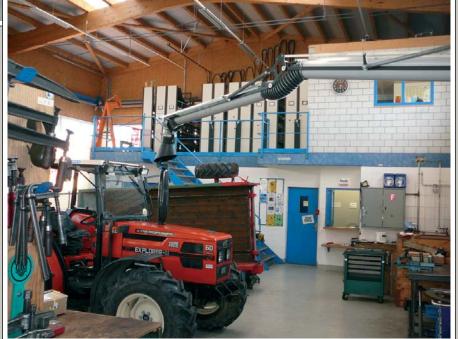

Extraction arm with a reach of 8 m for upward facing exhaust pipes

Extraction system with large reach in the agricultural machine shop

Performance rest / dyno test bed for haulers. Rail system SSK 450 with high temperature extraction unit