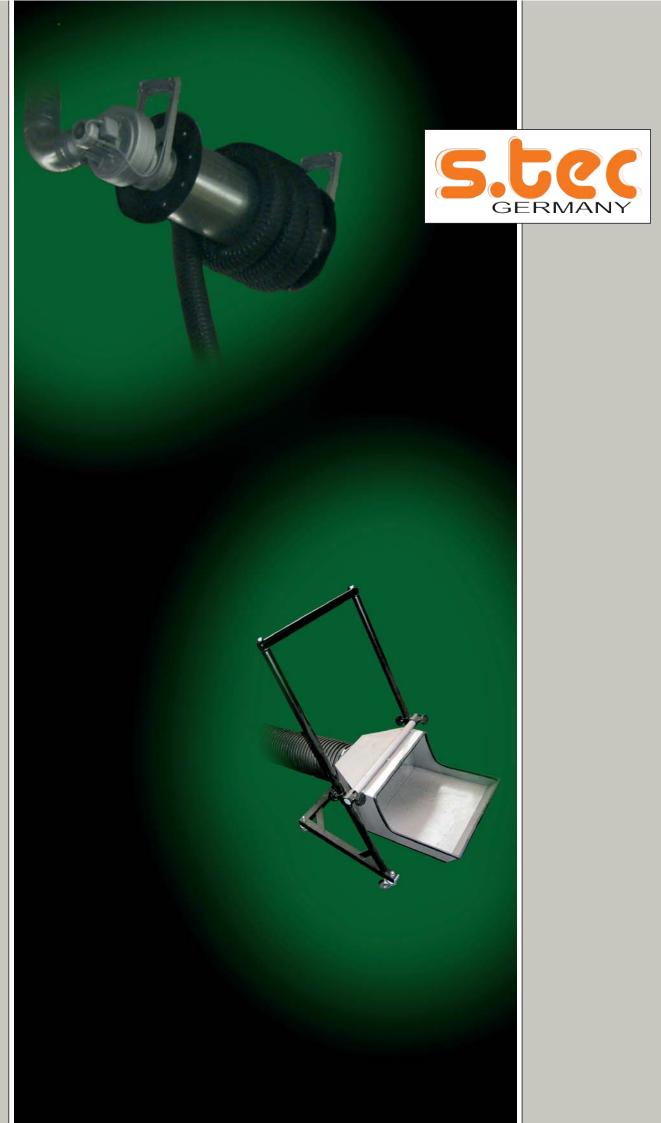

High temperature – Extraction unit for performance test / dyno test.

Mobile extraction hose reel (on carriage) for overhead high exhaust systems. Easy attachment on existing under floor extraction system.

S.CCC

Export Department: Heinz Fischer GmbH Im Ostfeld 8 58239 Schwerte-Westhofen Tel.: +49 (0) 23 04 - 9 68 06-0 Fax: +49 (0) 23 04 - 9 68 06-36 info@s-tec-germany.de www.s-tec-germany.de

Extraction system with run-under funnel for buses.