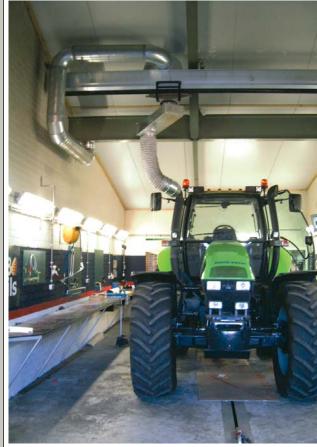

High temperature – Extraction unit for performance test / dyno test.

Mobile extraction hose reel (on carriage) for overhead high exhaust systems. Easy attachment on existing under floor extraction system.