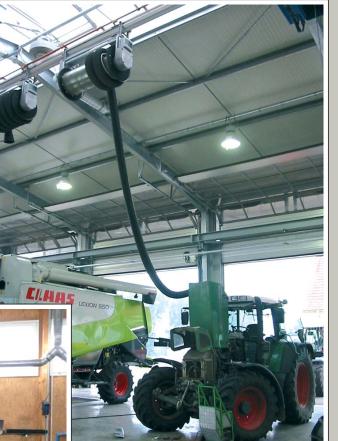

Extraction arm with a reach of 8 m for upward facing exhaust pipes

Extraction system with large reach in the agricultural machine shop

Performance rest / dyno test bed for haulers. Rail system SSK 450 with high temperature extraction unit