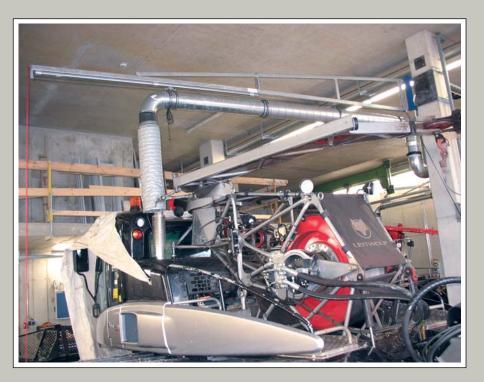

Extraction arm with a reach of 8 m for upward facing exhaust pipes

Extraction system with large reach in the agricultural machine shop

Performance rest / dyno test bed for haulers. Rail system SSK 450 with high temperature extraction unit