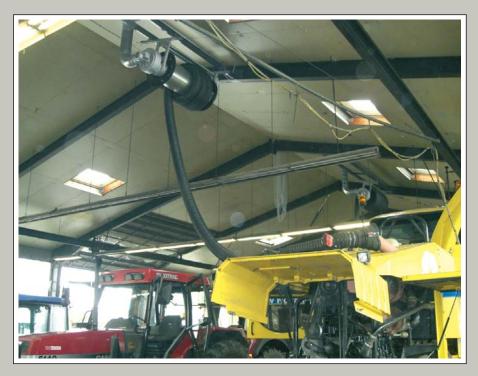

Extraction arm with a reach of 8 m for upward facing exhaust pipes

Extraction system with large reach in the agricultural machine shop

Performance rest / dyno test bed for haulers. Rail system SSK 450 with high temperature extraction unit