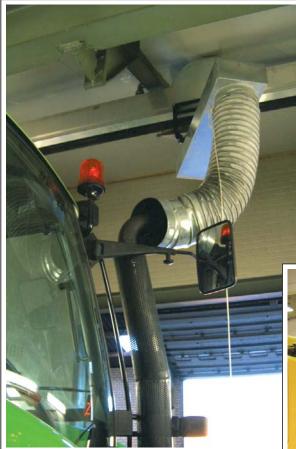

Extraction arm with a reach of 8 m for upward facing exhaust pipes

Extraction system with large reach in the agricultural machine shop

Performance rest / dyno test bed for haulers. Rail system SSK 450 with high temperature extraction unit