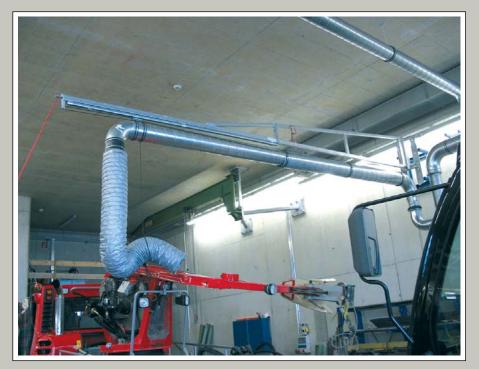

Extraction arm with a reach of 8 m for upward facing exhaust pipes

Extraction system with large reach in the agricultural machine shop

Performance rest / dyno test bed for haulers. Rail system SSK 450 with high temperature extraction unit