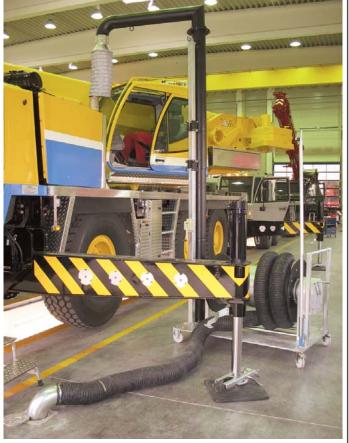

Extraction arm with a reach of 8 m for upward facing exhaust pipes

Extraction system with large reach in the agricultural machine shop

Performance rest / dyno test bed for haulers. Rail system SSK 450 with high temperature extraction unit