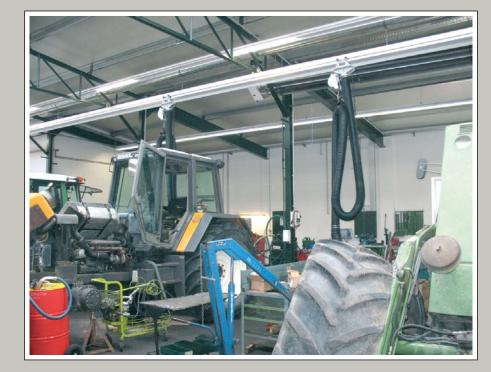

Rail system SSK 290 with 2 hose trolley units for nominal diameter 100 mm.

Telescope pipe boom in high temperature version for special vehicles.

Rail system SSK 290 with hose trolley for nominal diameter 200 mm.